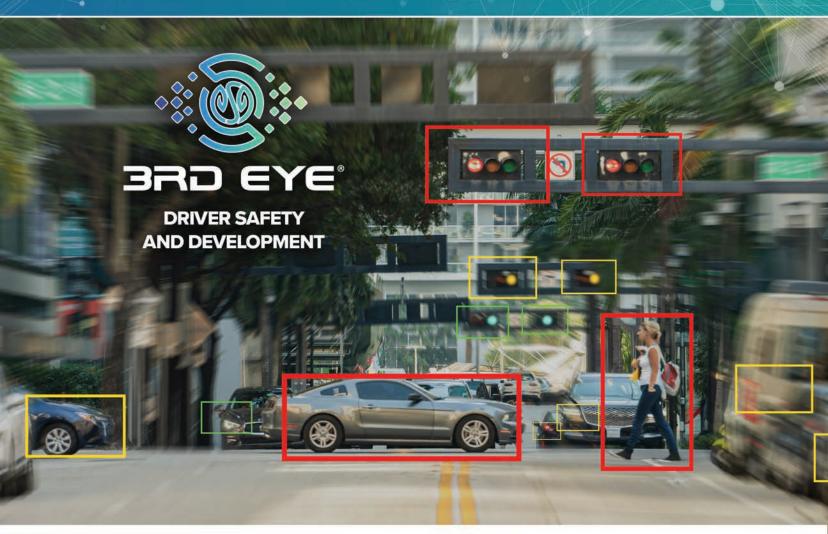

#### **The Solution**

Safety & Driver Development leverages 3rd Eye industry-leading smart camera systems, combined with specialized hardware and seamlessly-integrated technology solutions specifically designed for monitoring. The robust 3rd Eye solution identifies anomalies in driver behavior and captures video footage, which is then uploaded to the cloud along with telematic data to create a specialized safety event.

These safety events are reviewed by a team of specialists who flag best practice criteria, creating reliable coaching materials. Our solution is designed for consistent behavioral coaching, delivered in easily consumable amounts, ensuring that drivers receive actionable insights rather than being overwhelmed by excessive information.

The 3rd Eye digital platform develops a deeper understanding of your drivers and supports you in guiding them toward safer, improved behavior. Our continuously evolving digital safety tools include the latest technologies such as Al event detection and speed tracking, along with core features such as video requests, live streaming, and easy-to-understand coaching materials. 3rd Eye's Driver Safety & Development solution identifies the most risky behaviors across your fleet, offering effective coaching opportunities that keep your team on the path to a safer and more productive future.