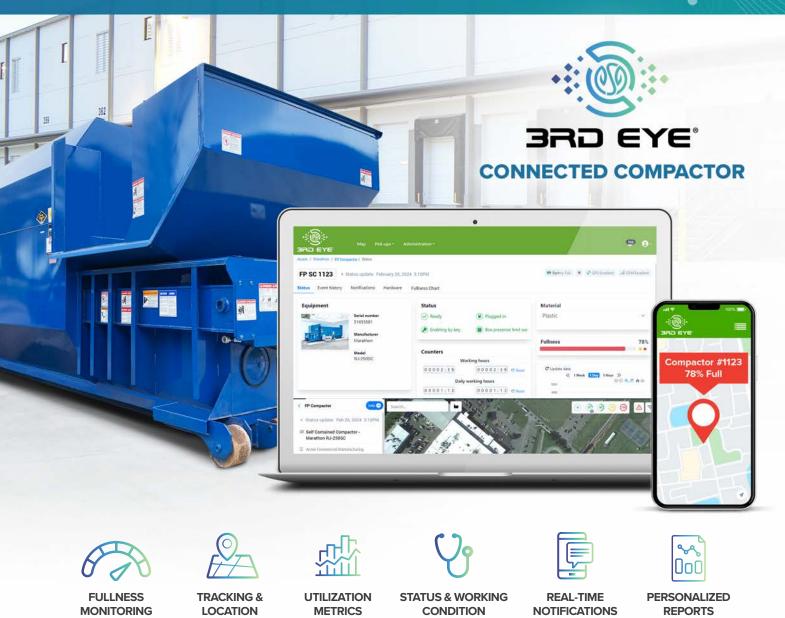

# Gain complete visiblility into the status of your compaction equipment.

## Equipment information is automatically collected and made readily accessible at your fingertips through the 3rd Eye portal interface.

3rd Eye<sup>®</sup> Digital's Connected Compactor products provide a comprehensive suite of technology solutions that seamlessly connect you to your compaction equipment. This integration provides unparalleled insights that enable users to reduce costs, enhance efficiency, and increase profitability, while furthering sustainability objectives.

With Connected Compactor, you gain real-time monitoring of waste or recycling levels, enabling a proactive approach to waste collection based on actual fullness. This optimizes hauling frequency, reduces operational costs, and enhances sustainability. Additionally, real-time notifications and maintenance alerts keep you informed, minimizing downtime and ensuring your compactors remain operational and highly efficient.