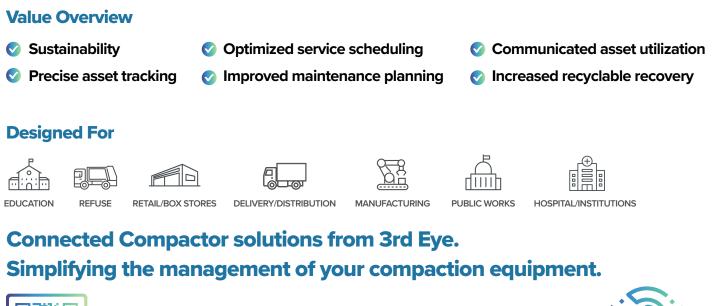

### **The Solution**

Introducing 3rd Eye Connected Compactor, a key component of our innovative Connected Collections solution ecosystem. This system transforms your compaction process by delivering comprehensive, real-time insights for proactive compactor management and optimization.

With Connected Compactor, you gain real-time monitoring of waste or recycling levels, enabling a proactive approach to waste collection based on actual fullness. This optimizes hauling frequency, reduces operational costs, and enhances sustainability. Additionally, real-time notifications and maintenance alerts keep you informed, minimizing downtime and ensuring your compactors remain operational and highly efficient.

Revolutionize your waste and recycling management operations with 3rd Eye's Connected Compactor, turning your compaction process into a strategic asset for your operations.

Learn more or request a free, no-obligation demo today. www.3rdEyeCam.com