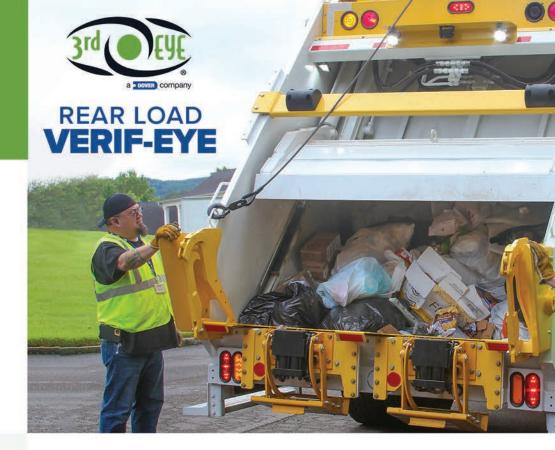

### **The Solution**

A residential rear loader featuring Verif-Eye® allows fleets to KNOW when service occurred - with full photo/video, time stamp, and geolocation documentation. With or without imagery, each event of waste being thrown or dumped into the hopper is captured automatically with no manual action required by the operator.

Verif-Eye's intelligent metrics quickly identify how many objects enter the hopper AND the time spent by the vehicle at each service stop. All critical information to help haulers identify the total cost of collection for each service, while ensuring that customers are satisfied with the service provided! Timestamped, geolocated, and customer-associated, haulers can quickly and efficiently search for service events in the 3rd Eye system. Plus, with realtime data, vehicles can be viewed on-route, allowing fleets to be informed whether a vehicle is on the way to the customer, or if service has already been completed.