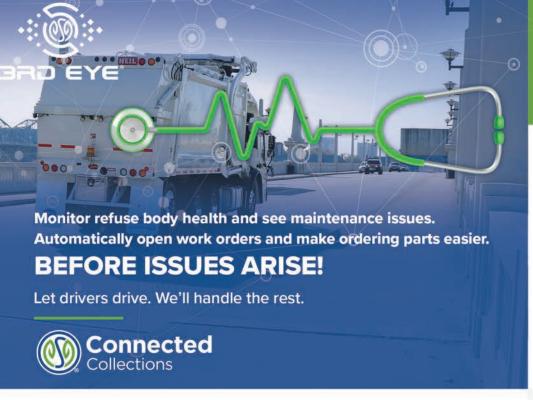

### **The Solution**

Optim-Eyes offers automated diagnostic reporting with predictive maintenance analytics. The intelligent artificial intelligence processors can capture your Heil body's constantly broadcasting Mobile Controller communications, in combination with telemetry signals, creating a detailed health snapshot.

With historical tracking and continuous monitoring, Optim-Eyes can inform you ahead of time if a refuse vehicle needs maintenance. The easy-to-use solution includes a complete description list of technician instructions, reducing diagnostic times. The intuitive Optim-Eyes user experience provides your team with a list of Work Orders that can be executed, allowing you to manage workflows and improve uptime and opportunities for success.

Our solution partners allow a streamlined integration that provides automated work orders right into your system. Integration options allow you to work in your existing platform (if available), and take advantage of Optim-Eyes' intelligent processing, improving maintenance work scheduling. Reduce downtime having Optim-Eyes catch key issues BEFORE they occur.

That's where the Optim-Eyes® module can take control and guide the team, providing invaluable insight into refuse body health BEFORE issues arise.