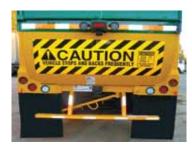

# **Reduce Backing Accidents**

The 3rd Eye Mobile Vision family of "Integrated Radar Systems" offer cutting edge solutions to protect both the public and your drivers. This system will continue to drive up profitability by helping reduce costly blind spot accidents while increasing peace of mind and productivity within the organization!

This ruggedized radar system utilizes your existing 3rd Eye MobileVision Camera cables for easy installation. With our integrated Doppler Microwave Technology, you will benefit from the advantage of object detection/collision avoidance even under the most extreme applications.