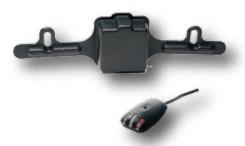

## AWT1000RS

#### **License Plate Mounted**

Voltage: 10-28 VDC, Power: 0.6mA (12v) Operating Temperature: -40°C to 85°C Audible: 95db @ 3m, Range: Variable up to 12' Easy Mount for OEM Fit All Weather Operation, 5 Year Warranty