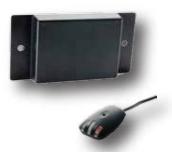

## AWT2000RS

#### Surface Mounted Radar

Voltage: 10-28 VDC, Power: 0.6mA (12v) Operating Temperature: -40°C to 85°C Audible: 95db @ 3m, Range: Variable up to 30' Ruggedized Surface Mount Housing All Weather Operation, 5 Year Warranty