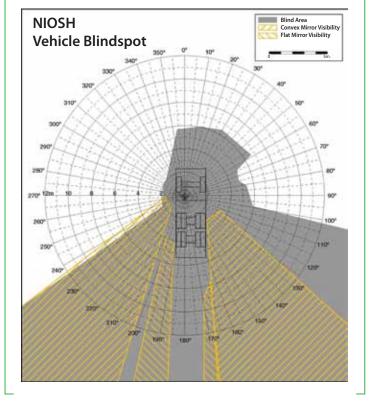

# **Reduce Backing Accidents**

The 3rd Eye Mobile Vision family of "Integrated Radar Systems" offer cutting edge solutions to protect both the public and your drivers. This system will continue to drive up profitability by helping reduce costly blind spot accidents while increasing peace of mind and productivity within the organization!

This ruggedized radar system utilizes your existing 3rd Eye MobileVision Camera cables for easy installation. With our integrated Doppler Microwave Technology, you will benefit from the advantage of object detection/collision avoidance even under the most extreme applications.