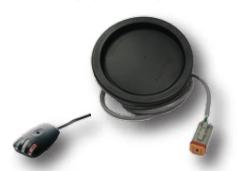

## AWT3000RS

### **Grommet Mounted Radar**

All Weather Operation, 5 Year Warranty

Voltage: 10-28 VDC, Power: 0.6mA (12v) Operating Temperature: -40°C to 85°C Audible: 95db @ 3m, Range: Variable up to 30' 4" Grommet Mount for OEM Fit