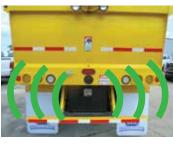

# **Reduce Backing Accidents**

The 3rd Eye Mobile Vision family of "Integrated Radar Systems" offer cutting edge solutions to protect both the public and your drivers. This system will continue to drive up profitability by helping reduce costly blind spot accidents while increasing peace of mind and productivity within the organization!

This ruggedized radar system utilizes your existing 3rd Eye MobileVision Camera cables for easy installation. With our integrated Doppler Microwave Technology, you will benefit from the advantage of object detection/collision avoidance even under the most extreme applications.

#### **SYSTEM BENEFITS:**

- Single Sensor Operation\*
- Intelligent Technology
- Retrofit & OEM Solutions
- Integrates to Existing AWTI Camera Cable/Body Builder
- All Weather Operation
- 5 YEAR WARRANTY
- In-Cab Display w/Audible and Visual Warning
- Automatic Braking (Optional)