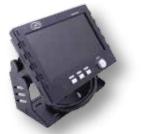

# AWT84MSD

Heavy Duty 8.4" SD DVR Monitor 8.4" Display with Touch Screen and LED Panel Technology Video Inputs: 6 Cameras (5 CCD, 1 AV) and VGA In Shock Resistance: ≥ 10G, Die Cast Aluminum Housing Built in DVR / SD Card Slot (Accepts up to 32GB) Quad, Tri or Split Screen Viewing with Custom Triggers