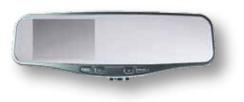

### 4.3" Mirror Monitor

Screen Size: 4.3" Display with Auto Dim Video Inputs: 2 Cameras (2 CCD) Shock Resistance: ≥ 5G Direct Replacement of OEM Rearview Mirror Single Screen Viewing w / Custom Triggers