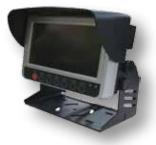

# AWT84MSD

Heavy Duty 8.4" SD DVR Monitor 8.4" Display with Touch Screen and LED Panel Technology Video Inputs: 6 Cameras (5 CCD, 1 AV) and VGA In Shock Resistance: ≥ 10G, Die Cast Aluminum Housing Built in DVR / SD Card Slot (Accepts up to 32GB) Quad, Tri or Split Screen Viewing with Custom Triggers