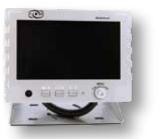

# AWT07MLEDSD

Heavy Duty 7" SD DVR Monitor

Screen Size: 7" Display with LED Panel Technology Video Inputs: 6 Cameras (5 CCD, 1 AV) Shock Resistance: ≥ 10G, Die Cast Aluminum Housing Built in DVR / SD Card Slot (Accepts up to 32GB) Quad, Tri or Split Screen Viewing with Custom Triggers