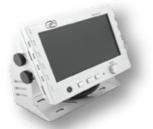

# AWT84MSD

Heavy Duty 8.4" SD DVR Monitor 8.4" Display with Touch Screen and LED Panel Technology Video Inputs: 6 Cameras (5 CCD, 1 AV) and VGA In Shock Resistance: ≥ 10G, Die Cast Aluminum Housing Built in DVR / SD Card Slot (Accepts up to 32GB) Quad, Tri or Split Screen Viewing with Custom Triggers