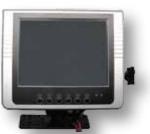

#### Heavy Duty 7" - 4 Port Monitor

Screen Size: 7" Display with LED Panel Technology Video Inputs: 5 Cameras (4 CCD, 1 AV) Shock Resistance: ≥ 10G, Die Cast Aluminum Housing Dimensions: 192 (W) • 140.5 (H) • 51.8 (D) mm Quad, Tri or Split Screen Viewing with Custom Triggers

#### Heavy Duty 7" - 2 Port Monitor

Screen Size: 7" Display with LED Panel Technology Video Inputs: 2 Cameras (2 CCD) Shock Resistance: ≥ 10G, Die Cast Aluminum Housing Dimensions: 192 (W) ● 140.5 (H) ● 51.8 (D) mm Single Screen Viewing, Built in Switch Box & Custom Triggers