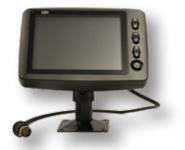

#### 5" Slim Line Monitor

Screen Size: 5" Display with LED Panel Technology Video Inputs: 3 Cameras (3 CCD) Shock Resistance: ≥ 10G, Die Cast Aluminum Dimensions: 152 (W) • 106 (H) • 28.5 (D) mm Single Screen Viewing w / Custom Triggers