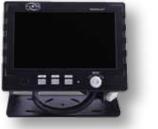

#### Heavy Duty 7" - 4 Port Monitor

Screen Size: 7" Display with LED Panel Technology Video Inputs: 5 Cameras (4 CCD, 1 AV) Shock Resistance: ≥ 10G, Die Cast Aluminum Housing Dimensions: 192 (W) • 140.5 (H) • 51.8 (D) mm Quad, Tri or Split Screen Viewing with Custom Triggers

#### Heavy Duty 7" - 2 Port Monitor

Screen Size: 7" Display with LED Panel Technology Video Inputs: 2 Cameras (2 CCD) Shock Resistance: ≥ 10G, Die Cast Aluminum Housing Dimensions: 192 (W) ● 140.5 (H) ● 51.8 (D) mm Single Screen Viewing, Built in Switch Box & Custom Triggers