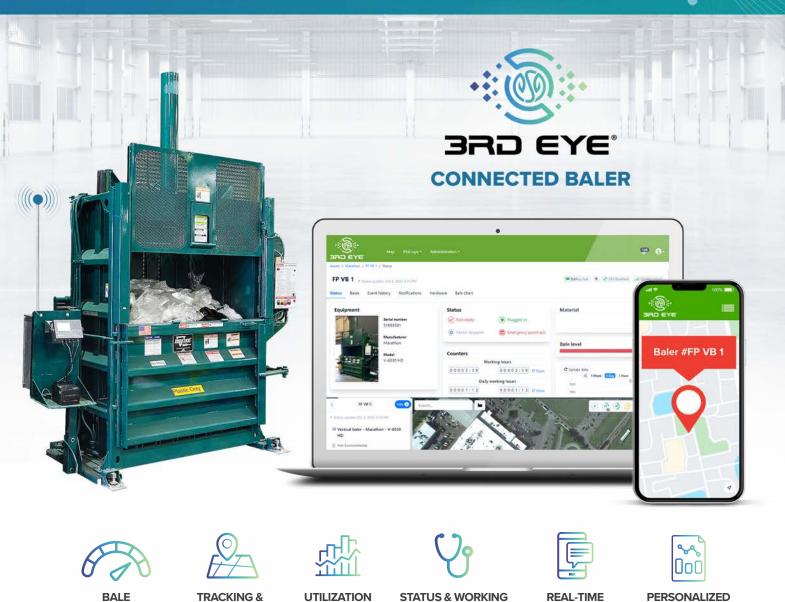

# Gain complete visiblility into the status of your baling equipment.

## Equipment information is automatically collected and made readily accessible at your fingertips through the 3rd Eye portal interface.

CONDITION

NOTIFICATIONS

METRICS

3rd Eye<sup>®</sup> Digital's Connected Baler products provide a comprehensive suite of technology solutions that seamlessly connect you to your balers. This integration provide unparalleled insights that enables users to reduce costs, enhance efficiency, and profitability, while furthering sustainability objectives.

However, every new opportunity introduces essential questions crucial for success. What materials are you recycling, how many bales do you produce, and what is the weight of these bales, to name just a few. This is where 3rd Eye Connected Baler steps in, offering comprehensive, real-time insights into your baling process with our innovative Connected Collections solution portfolio.

#### **The Solution**

Integrating 3rd Eye for balers into our product suite offers your team the opportunity to fully maximize your baler's potential. With our weight tracking solution, you'll have the ability to discern the weight of every bale produced by your operations and correlate it with the type of material for comprehensive end-to-end tracking.

Our robust layer of APIs allows for seamless integration of bale details into your back-office system. Alternatively, you can utilize our streamlined user interface to quickly and accurately validate bale data. Real-time data enables you to recognize revenue earlier and refine your process flows. This can lead to an increased recovery of recyclables, deeper understanding of asset utilization, and increased commodity revenue.